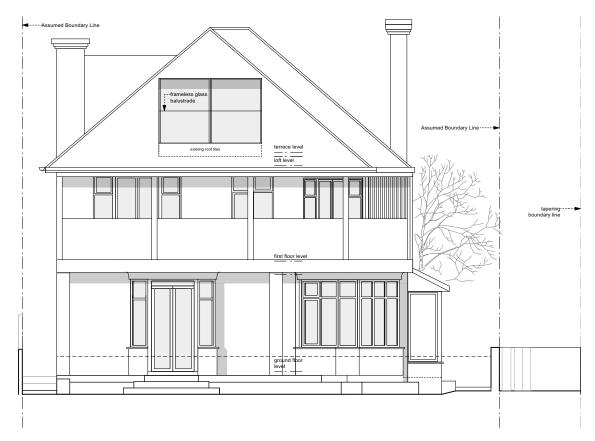

information<br>-client<br>-planning | 20.08.21 |
| - | stage 3: developed design<br>-issued for information<br>-client              | 13.08.21 |
| - | stage 3: developed design<br>-issued for information<br>-client              | 13.05.21 |

## STATUS Information

This drawing is protected by copyright.

This drawing is protected by copyright.

JOB 255

JOB TITLE

Batrouni Residence

137 Marine Parade

Leigh-on-Sea, Southend-on-Sea
SS9 2RB

DRAWING TITLE Roof Plan proposed

SCALE: 1:100 @ A3, 1:50 @A1

A/02/4104



### NORTH ELEVATION



# WILLIAM TOZER 06.10.21 20.08.21 13.08.21 13.05.21 STATUS Information This drawing is protected by copyright. JOB TITLE Batrouni Residence 137 Marine Parade Leigh-on-Sea, Southend-on-Sea SS9 2RB Elevations proposed SCALE: 1:100 @ A3, 1:50 @A1

A/02/4105



### SOUTH ELEVATION



WEST ELEVATION