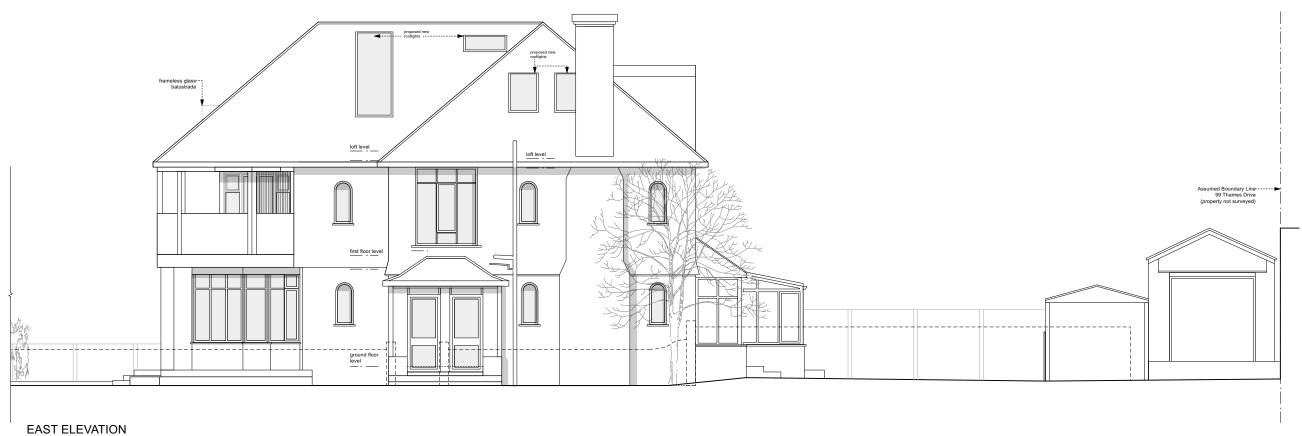

nning | 29.10.21 |
|---|------------------------------------------------------------------------------|----------|
| В | stage 3: developed design<br>-issued for information<br>-client<br>-planning | 06.10.21 |
| А | stage 3: developed design<br>-issued for information<br>-client<br>-planning | 20.08.21 |
| - | stage 3: developed design<br>-issued for information<br>-client              | 13.08.21 |
| - | stage 3: developed design<br>-issued for information<br>-client              | 13.05.21 |

## STATUS Information

This drawing is protected by copyright.

This drawing is protected by copyright.

JOB 255

JOB TITLE

Batrouni Residence

137 Marine Parade

Leigh-on-Sea, Southend-on-Sea
SS9 2RB

DRAWING TITLE Roof Plan proposed

SCALE: 1:100 @ A3, 1:50 @A1

A/02/4104



### NORTH ELEVATION



# WILLIAM TOZER 06.10.21 20.08.21 13.08.21 13.05.21 STATUS Information This drawing is protected by copyright. JOB TITLE Batrouni Residence 137 Marine Parade Leigh-on-Sea, Southend-on-Sea SS9 2RB Elevations proposed SCALE: 1:100 @ A3, 1:50 @A1

A/02/4105



### SOUTH ELEVATION



WEST ELEVATION