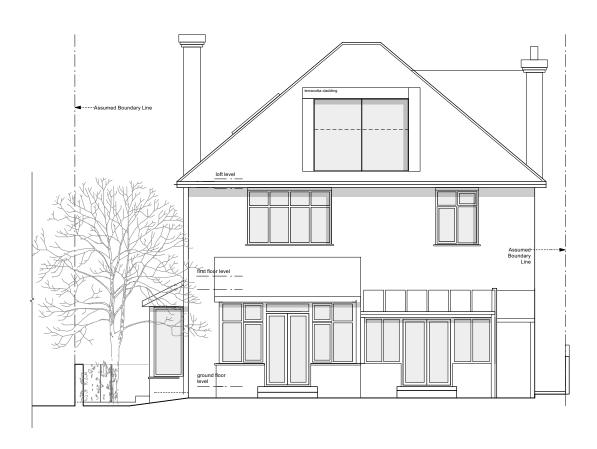

### NORTH ELEVATION

# WILLIAM TOZER 06.10.21 20.08.21 13.08.21 13.05.21 STATUS Information This drawing is protected by copyright. JOB TITLE Batrouni Residence 137 Marine Parade Leigh-on-Sea, Southend-on-Sea SS9 2RB Elevations proposed SCALE: 1:100 @ A3, 1:50 @A1

### SOUTH ELEVATION

WEST ELEVATION