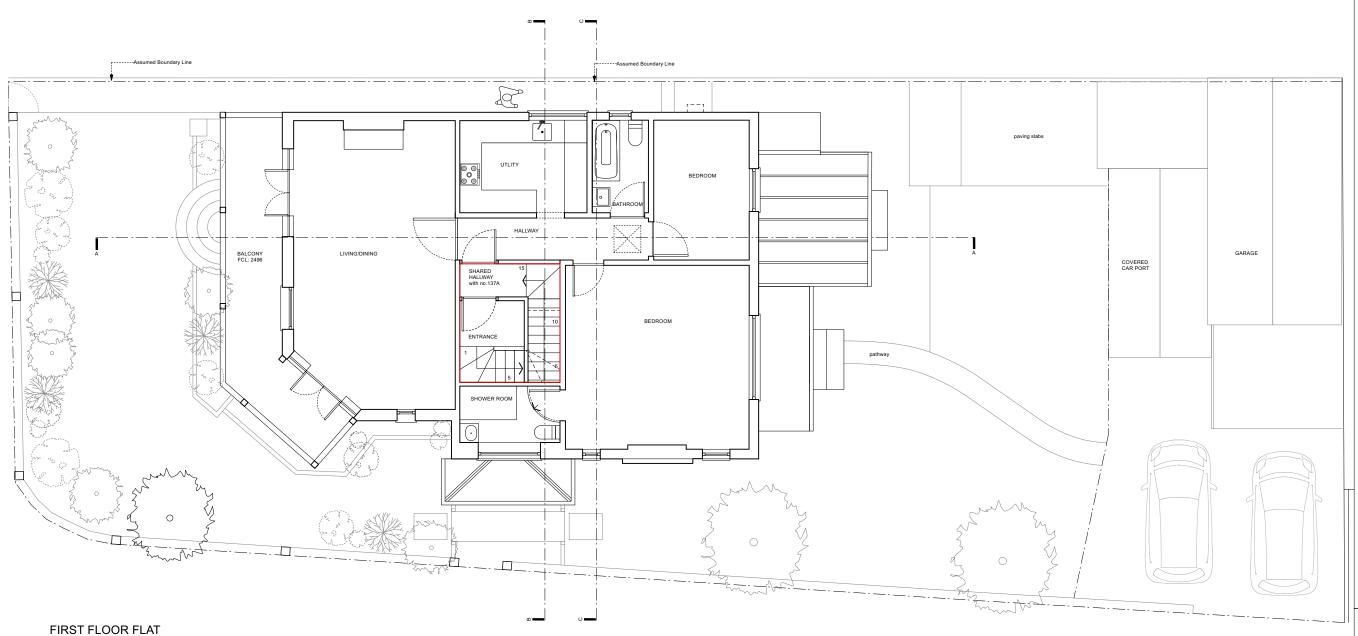

FIRST FLOOR FLAT no.137A Marine Parade

access to new second floor flat

| Rev |                                                                              | Date     |
|-----|------------------------------------------------------------------------------|----------|
| -   | stage 3: developed design<br>-issued for information<br>-client<br>-planning | 13.05.21 |
| =   | stage 3: developed design<br>-issued for information<br>-client              | 13.08.21 |
| -   | stage 3: developed design<br>-issued for information<br>-client<br>-planning | 20.08.21 |
| -   | stage 3: developed design<br>-issued for information<br>-client<br>-planning | 06.10.21 |
| -   | stage 3: developed design<br>-issued for information<br>-client<br>-planning | 29.10.21 |
|     |                                                                              |          |

# BRAWING Information

JOB TITLE Batrouni Residence 137 Marine Parade Leigh-on-Sea, Southend-on-Sea SS9 2RB

First Floor Flat proposed

1:100 @ A3, 1:50 @A1

A/02/4102

floor areas and dimensions for a 2 person, 1 bedroom flat:

- i. Double bedroom up to 1500mm height is 12.6 sqm (> 11.5 sq. m)
- ii. Double bedroom is c.2.8m in width (> 2.75m width)
- iii. Area between 900–1500mm head room, used soley for storage: 7.95 sq. m (i.e 50% of 15.9 sqm)

total gross internal floor area: 61.35 square metres (including (iii) above) i.e >minimum required floor area of 50 sq. m.

WILLIAM TOZER
a s s o c i a t e s

| С | stage 3: developed design<br>-issued for information<br>-client<br>-planning | 29.10.21 |
|---|------------------------------------------------------------------------------|----------|
| В | stage 3: developed design<br>-issued for information<br>-client<br>-planning | 06.10.21 |
| А | stage 3: developed design<br>-issued for information<br>-client<br>-planning | 20.08.21 |
| - | stage 3: developed design<br>-issued for information<br>-client              | 13.08.21 |
| - | stage 3: developed design<br>-issued for information<br>-client              | 13.05.21 |