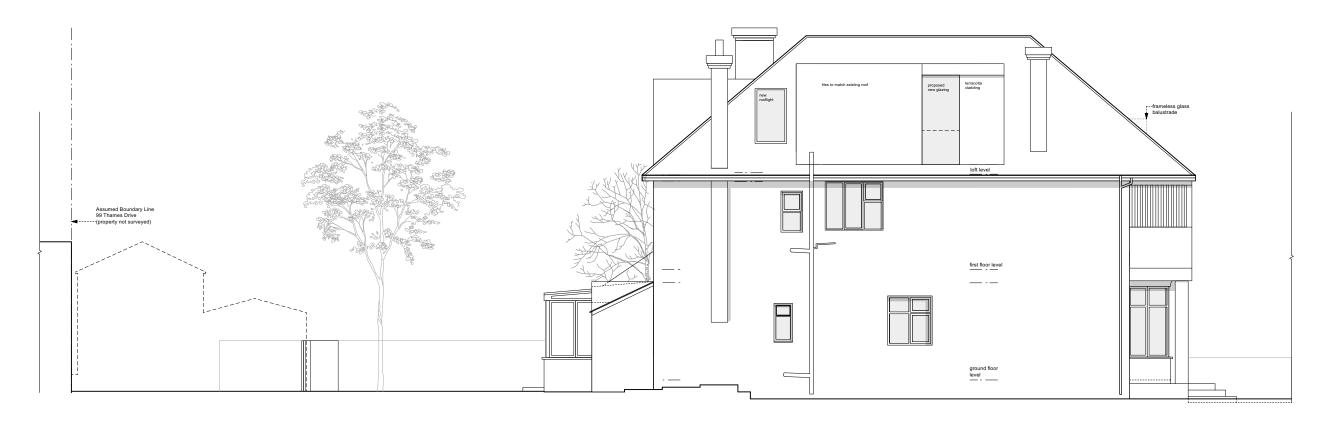

br>-planning | 20.08.21 |
| - | stage 3: developed design<br>-issued for information<br>-client              | 13.08.21 |
| - | stage 3: developed design<br>-issued for information<br>-client              | 13.05.21 |

## STATUS Information

This drawing is protected by copyright.

This drawing is protected by copyright.

JOB 255

JOB TITLE

Batrouni Residence

137 Marine Parade

Leigh-on-Sea, Southend-on-Sea
SS9 2RB

DRAWING TITLE Roof Plan proposed

SCALE: 1:100 @ A3, 1:50 @A1

A/02/4104



### NORTH ELEVATION



# WILLIAM TOZER 06.10.21 20.08.21 13.08.21 13.05.21 STATUS Information This drawing is protected by copyright. JOB TITLE Batrouni Residence 137 Marine Parade Leigh-on-Sea, Southend-on-Sea SS9 2RB Elevations proposed SCALE: 1:100 @ A3, 1:50 @A1

A/02/4105



### SOUTH ELEVATION



WEST ELEVATION