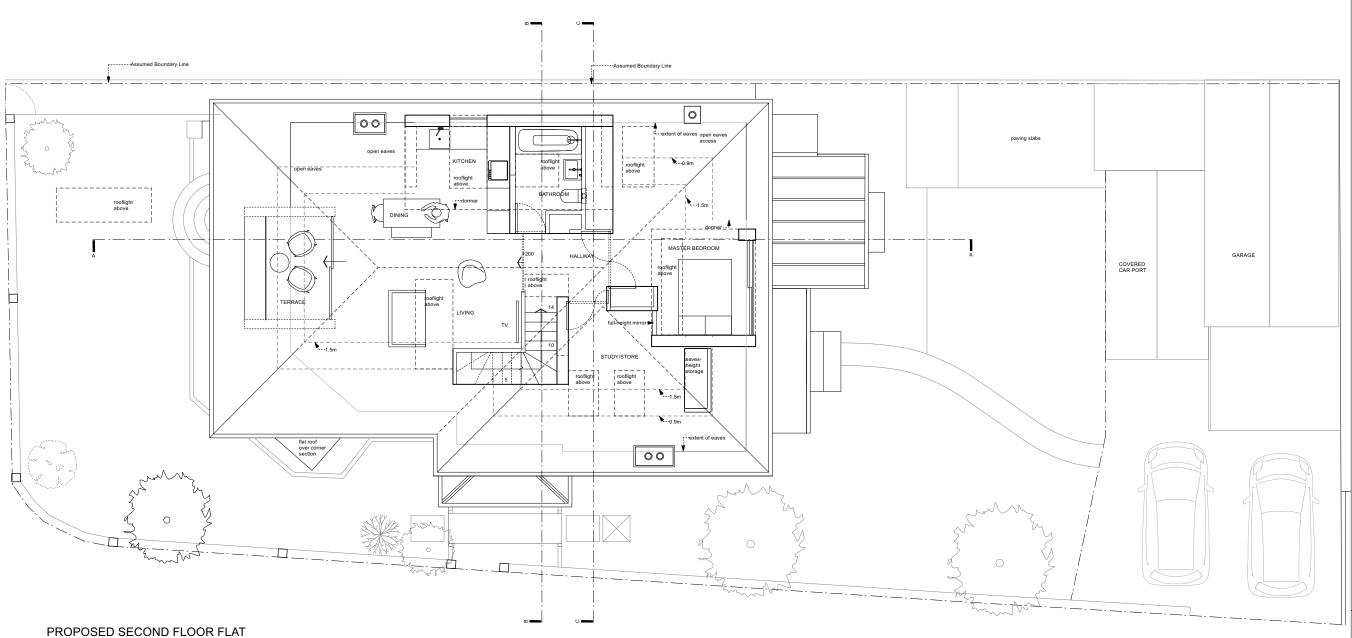

# BRAWING Information

JOB TITLE Batrouni Residence 137 Marine Parade Leigh-on-Sea, Southend-on-Sea SS9 2RB

First Floor Flat proposed

1:100 @ A3, 1:50 @A1

A/02/4102

floor areas and dimensions for a 2 person, 1 bedroom flat:

- i. Double bedroom up to 1500mm height is 12.6 sqm (> 11.5 sq. m)
- ii. Double bedroom is c.2.8m in width (> 2.75m width)
- iii. Area between 900–1500mm head room, used soley for storage: 7.95 sq. m (i.e 50% of 15.9 sqm)

total gross internal floor area: 61.35 square metres (including (iii) above) i.e >minimum required floor area of 50 sq. m.

WILLIAM TOZER
a s s o c i a t e s

| С | stage 3: developed design<br>-issued for information<br>-client<br>-planning | 29.10.21 |
|---|------------------------------------------------------------------------------|----------|
| В | stage 3: developed design<br>-issued for information<br>-client<br>-planning | 06.10.21 |
| А | stage 3: developed design<br>-issued for information<br>-client<br>-planning | 20.08.21 |
| - | stage 3: developed design<br>-issued for information<br>-client              | 13.08.21 |
| - | stage 3: developed design<br>-issued for information<br>-client              | 13.05.21 |