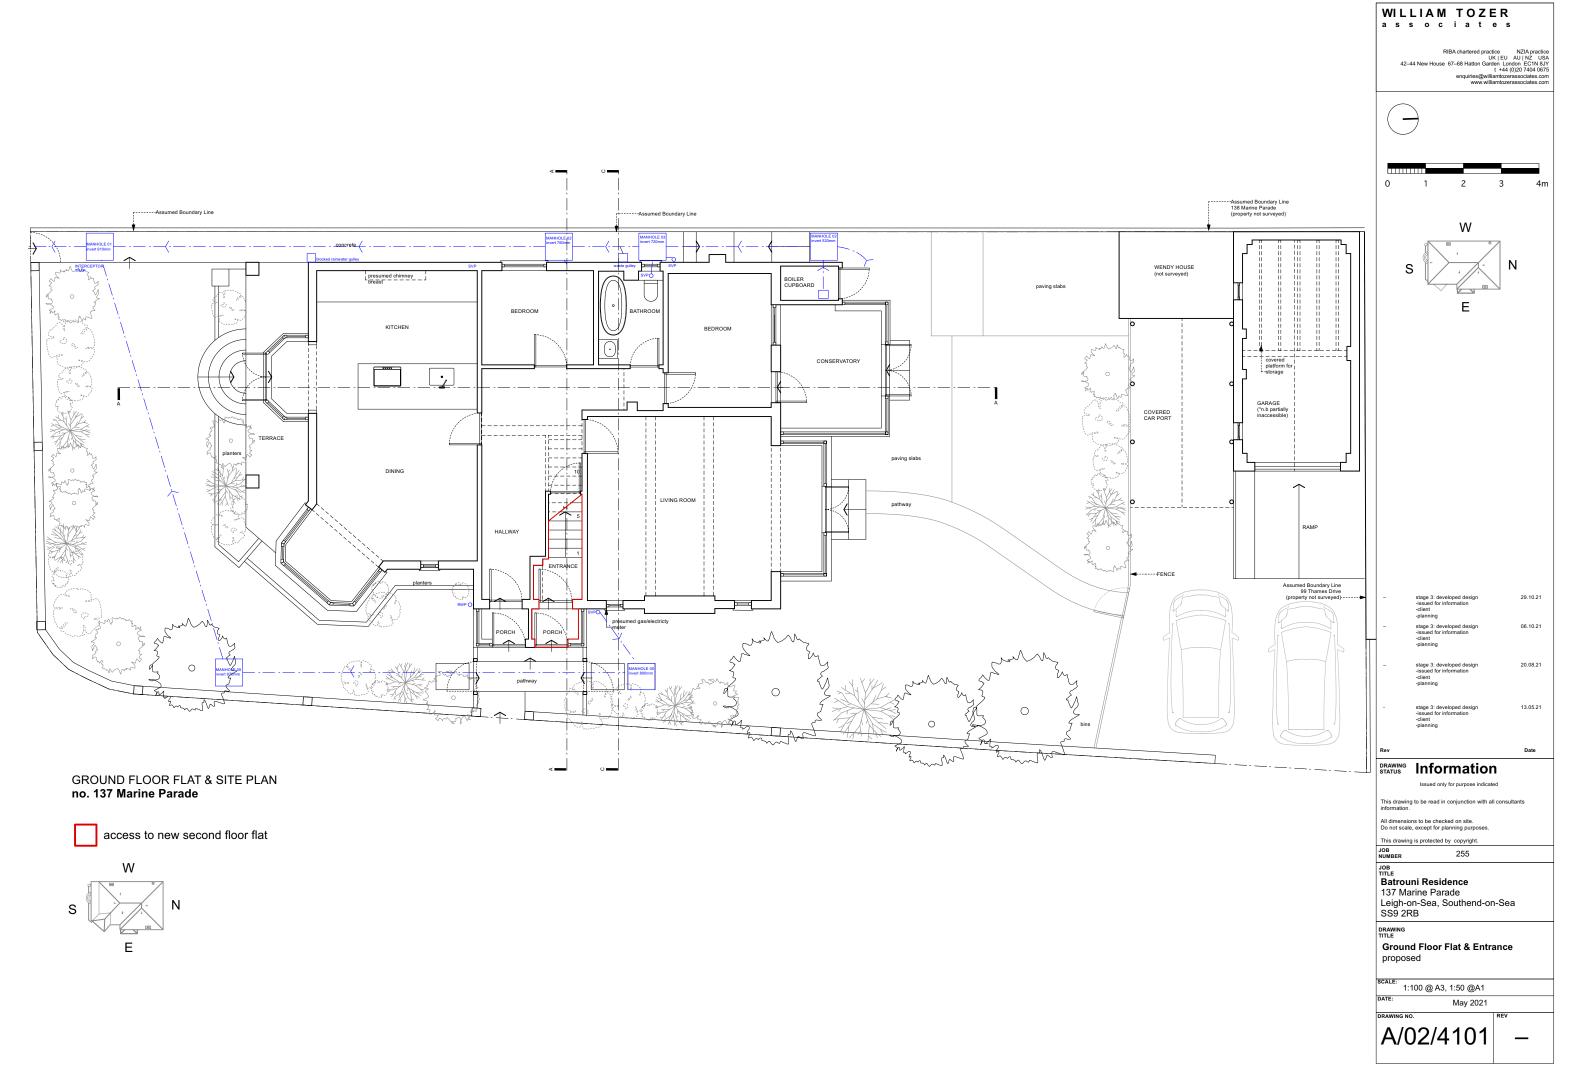

# BRAWING Information

JOB TITLE Batrouni Residence 137 Marine Parade Leigh-on-Sea, Southend-on-Sea SS9 2RB

First Floor Flat proposed

1:100 @ A3, 1:50 @A1

A/02/4102

floor areas and dimensions for a 2 person, 1 bedroom flat:

- i. Double bedroom up to 1500mm height is 12.6 sqm (> 11.5 sq. m)
- ii. Double bedroom is c.2.8m in width (> 2.75m width)
- iii. Area between 900–1500mm head room, used soley for storage: 7.95 sq. m (i.e 50% of 15.9 sqm)

total gross internal floor area: 61.35 square metres (including (iii) above) i.e >minimum required floor area of 50 sq. m.

WILLIAM TOZER
a s s o c i a t e s

| С | stage 3: developed design<br>-issued for information<br>-client<br>-planning | 29.10.21 |
|---|------------------------------------------------------------------------------|----------|
| В | stage 3: developed design<br>-issued for information<br>-client<br>-planning | 06.10.21 |
| А | stage 3: developed design<br>-issued for information<br>-client<br>-planning | 20.08.21 |
| - | stage 3: developed design<br>-issued for information<br>-client              | 13.08.21 |
| - | stage 3: developed design<br>-issued for information<br>-client              | 13.05.21 |